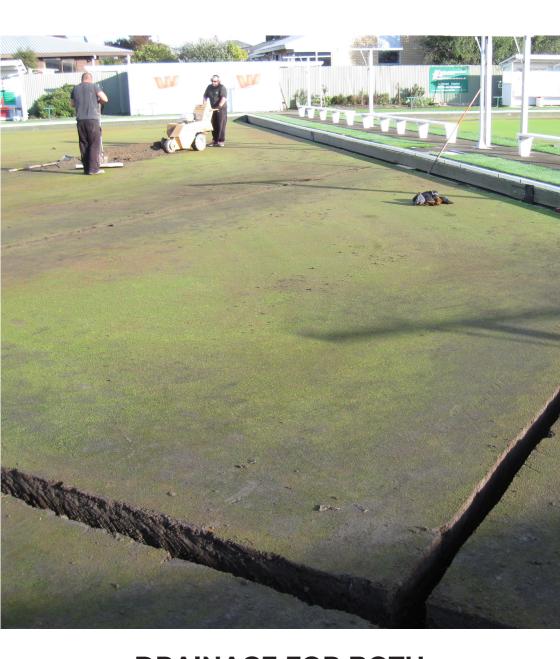

#### Wairoa Greens:

The two Natural greens had upwards of 200mls of river silt wash through their site. The greens sat like this for two weeks and it set. The greens filled the top boards with silt. With the help of funding, diggers and bobcats were used to clear both greens. The machines on top of the flooding damage left the surface destroyed. There has been no growth recovery, levels are totally out, and the green is covered in some silty black slime. Boards have taken damage, especially the plinths and all the matting, leaving no alternative but to resurface the green. The machinery shed was also washed out but thankfully all the gear looks ok and will just need cleaning and servicing.

Wairoa Bowling Club following Storm Damage from Cyclone Gabrielle showing surface after removing Silt and Mud.