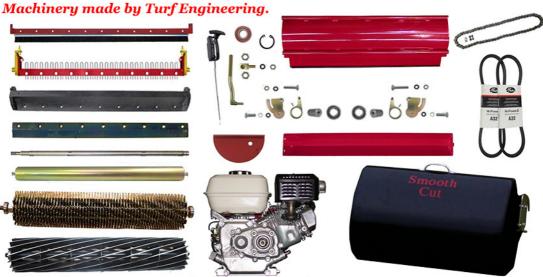

## PROTRIM 760 Fine Turf Reel Mower 760

Manufactured and proven in New Zealand.

Designed for New Zealand Conditions.

Bowling clubs, Croquet clubs, Councils, Schools, Cricket pitches.

Available in
Petrol, Electric (standard cord)
PLUS OUR BRAND NEW MODEL the

### SILENTGREEN

Worlds first battery electric greens mower.

Incorporates all of the best qualities of our existing greens mowers and much more –

A true green mower – zero pollution

Very quiet – great for built up areas.

No cables – On board charging – No fuel

Dead man drive – Let go and it stops

Soft start – no lurching or sudden take off.

Full parts & tech backup available in New Zealand.

Buy New Zealand Made

Ph 0800 NZ MOWERS info@kke.co.nz www.nzmowers.co.nz 15 Whangae Rd. Kawakawa. Bay of Islands. NEW ZEALAND