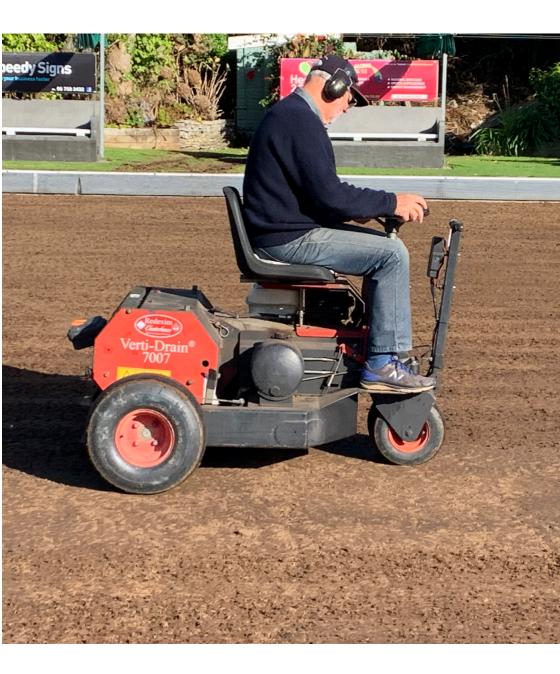

## WHITE LINE PAINTER WITH AIM ARM

Coring Bowling Gren with Aercore machine 16mm dia. cores and backfilled with dry soil.