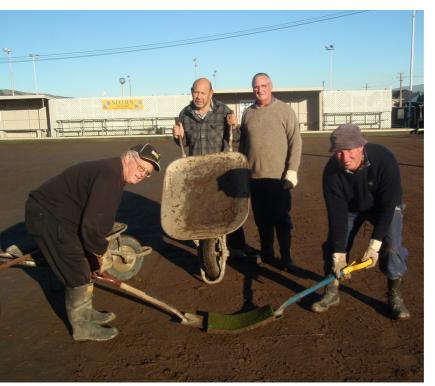

#### The plan to repair.

- First day take levels and find a height to plane to a new level surface. Peg the green and set the
  rails, then proceed to plane and remove the debris.
  - Many hands make light work and multiple people have multiple tasks, from leveling the pegs using the laser (Two people usually the greenkeepers of the clubs) Five to Six people working on and setting the Rails and Fifteen people moving soil into windrows and off the green.
- 2. On the second day our team of three and the club greenkeeper and help will prepare a seed bed over the green, this will involve loosening up the top 5mls of the green's surface using a light grooving machine and nail rakes. We can also tidy up any imperfections in the levels we see around the plinths, and We will also work in starter fertilisers.

- 3. Day three we will sow the green with seed and again lightly work some in. As there is no hydro seeder in the area, we will use a product from Prebble seeds that is sprayed onto the sowed surface using a water pump and hosing. This product acts like a glue or polymer and will help seal the green and stop seed washing out.
- 4. Both clubs will receive a Program on how to grow in the green as fast as possible using both solid and liquid feeds, the correct irrigation and all the maintenance required leading up to the opening of the green. With the warm growing climate play could start early November as it continues to establish itself.
- All clubs will receive ongoing support from myself and NZBGA and the local greenkeeping Association.