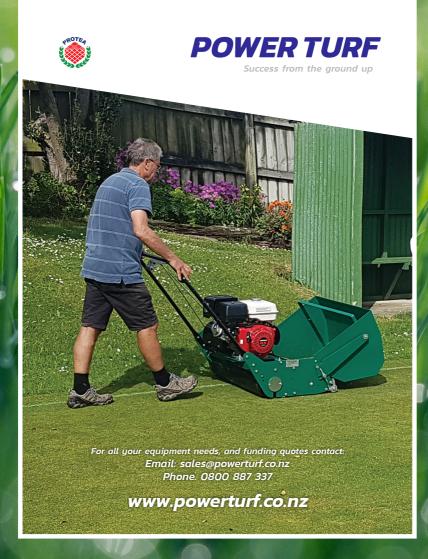

## PROTRIM 760 Fine Turf Reel Mower 760

Manufactured and proven in New Zealand.

Designed for New Zealand Conditions.

Bowling clubs, Croquet clubs, Councils, Schools, Cricket pitches.

Available in
Petrol, Electric (standard cord)
PLUS OUR BRAND NEW MODEL the

### SILENTGREEN

Worlds first battery electric greens mower.

Incorporates all of the best qualities of our existing greens mowers and much more –

A true green mower – zero pollution

Very quiet – great for built up areas.

No cables – On board charging – No fuel

Dead man drive – Let go and it stops

Soft start – no lurching or sudden take off.

Full parts & tech backup available in New Zealand.

Buy New Zealand Made

Ph 0800 NZ MOWERS info@kke.co.nz www.nzmowers.co.nz 15 Whangae Rd. Kawakawa. Bay of Islands. NEW ZEALAND