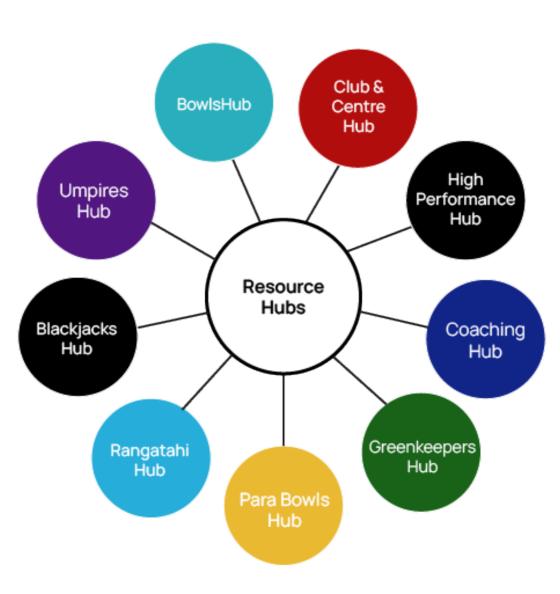

|            |  |
|            |            |  |
|            |            |  |
|            |            |  |
|            |            |  |
|            |            |  |
|            |            |  |
|            |            |  |
|            |            |  |
|            |            |  |
| 30         | FRIDAY     |  |
|            |            |  |
|            |            |  |
|            |            |  |
|            |            |  |
|            |            |  |
|            |            |  |
|            |            |  |
|            |            |  |
| 34         | SATURDAY   |  |
| <b>J</b> 1 | SAIURDAI   |  |
|            |            |  |
|            |            |  |
|            |            |  |
|            |            |  |
|            |            |  |



# CHECK OUT OUR NEW WEBSITE

**BOWLSNEWZEALAND.CO.NZ** 

### **SEPTEMBER'S MONTHLY REMINDERS -**

Don't heavy roll green(s), under moist conditions this can cause severe compaction.

Mower height should be set to early season playing height.

Keep mowing frequency up, avoid heavy harvests of mower clippings

Rink movement essential to avoid mat end damage

Source nest seasons topdressing soil

Check sprayer unit. REPLACE SPRAYER NOZZLES.

Diseases: Check for (e.g.) Sclerotinia minor. Spray Preventative

fungicide

Irrigation: check out your system

Nematodes: monitor for activity – treat as required.

Harden off plant using Potassium, Potassium Carbonate or Iron.

### Starweed greens:

Treat slime early. Slime will prevent germination of seed and/or smother young plants

Monitor greens f