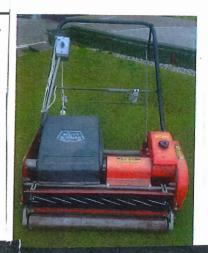

## PROTRIM 760 Fine Turf Reel Mower 760

Manufactured and proven in New Zealand.

Designed for New Zealand Conditions.

Bowling clubs, Croquet clubs, Councils, Schools, Cricket pitches.

Available in
Petrol, Electric (standard cord)
PLUS OUR BRAND NEW MODEL the

### SILENTGREEN

Worlds first battery electric greens mower.

Incorporates all of the best qualities of our existing greens mowers and much more –

A true green mower – zero pollution

Very quiet – great for built up areas.