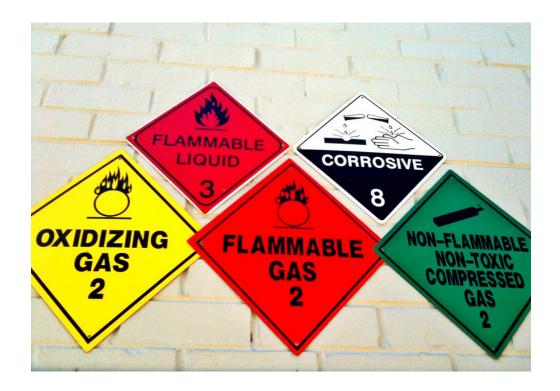

#### **SIGNAGE**

Do you have the appropriate signage for your Hazardous Substances? Is it sufficiently detailed an in the required position on your Chemical location.

## PART OF YOUR SAFETY REQUIREMENTS.

### KEEP AGRICHEMICALS UNDER LOCK AND KEY

Agrichemicals should be stored in a secure, well ventilated, child and animal-proof place. Signage on cupboard and HAZCHEM 2WE on outside of building and a "No Smoking" sign.