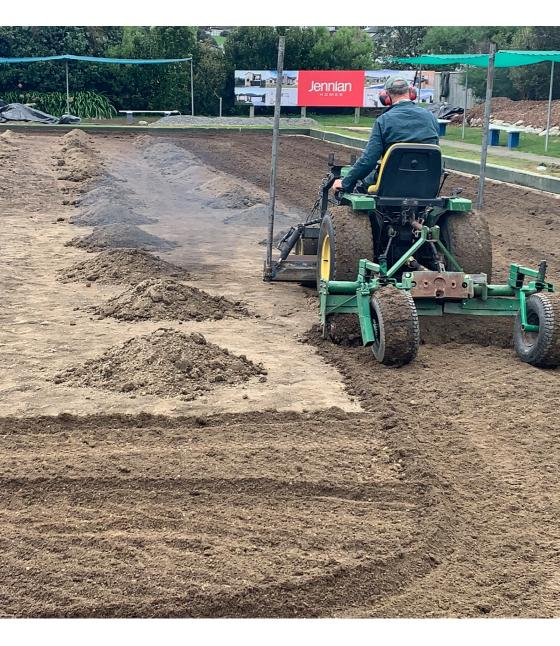

## WHITE LINE PAINTER WITH AIM ARM

Coring Bowling Gren with Aercore machine 16mm dia. cores and backfilled with dry soil.