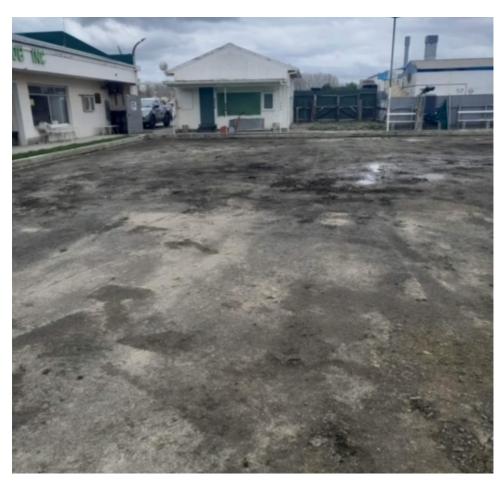

#### Wairoa Greens:

The two Natural greens had upwards of 200mls of river silt wash through their site. The greens sat like this for two weeks and it set. The greens filled the top boards with silt. With the help of funding, diggers and bobcats were used to clear both greens. The machines on top of the flooding damage left the surface destroyed. There has been no growth recovery, levels are totally out, and the green is covered in some silty black slime. Boards have taken damage, especially the plinths and all the matting, leaving no alternative but to resurface the green. The machinery shed was also washed out but thankfully all the gear looks ok and will just need cleaning and servicing.

Wairoa Bowling Club following Storm Damage from Cyclone Gabrielle showing surface after removing Silt and Mud.