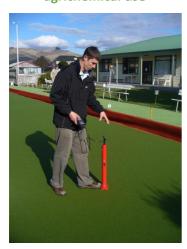

David Howard (NZSTI) holding Field Day at Southland in the cold.

Volunteer
Greens Staff at
Working Bee
enjoying time
out.