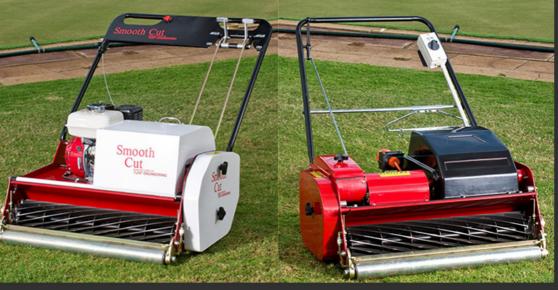

## PROTRIM 760 Fine Turf Reel Mower 760

Manufactured and proven in New Zealand.

Designed for New Zealand Conditions.

Bowling clubs, Croquet clubs, Councils, Schools, Cricket pitches.

Available in
Petrol, Electric (standard cord)
PLUS OUR BRAND NEW MODEL the

### SILENTGREEN

Worlds first battery electric greens mower.

Incorporates all of the best qualities of our existing greens mowers and much more –

A true green mower – zero pollution

Very quiet – great for built up areas.

No cables – On board charging – No fuel

Dead man drive – Let go and it stops

Soft start – no lurching or sudden take off.

Full parts & tech backup available in New Zealand.

Buy New Zealand Made

Ph 0800 NZ MOWERS info@kke.co.nz www.nzmowers.co.nz 15 Whangae Rd. Kawakawa. Bay of Islands. NEW ZEALAND