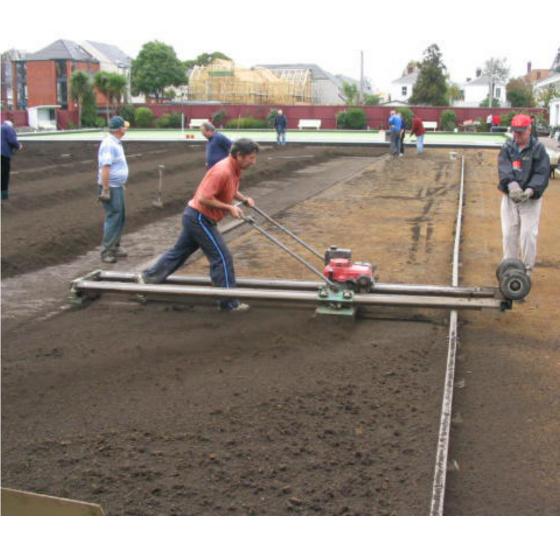

#### The plan to repair.

- First day take levels and find a height to plane to a new level surface. Peg the green and set the
  rails, then proceed to plane and remove the debris.
  - Many hands make light work and multiple people have multiple tasks, from leveling the pegs using the laser (Two people usually the greenkeepers of the clubs) Five to Six people working on and setting the Rails and Fifteen people moving soil into windrows and off the green.
- 2. On the second day our team of three and the club greenkeeper and help will prepare a seed bed over the green, this will involve loosening up the top 5mls of the green's surface using a light grooving machine and nail rakes. We can also tidy up any imperfections in the levels we see around the plinths, and We will also work in starter fertilisers.

- 3. Day three we will sow the green with seed and again lightly work some in. As there is no hydro seeder in the area, we will use a product from Prebble seeds that is sprayed onto the sowed surface using a water pump and hosing. This product acts like a glue or polymer and will help seal the green and stop seed washing out.
- 4. Both clubs will receive a Program on how to grow in the green as fast as possible using both solid and liquid feeds, the correct irrigation and all the maintenance required leading up to the opening of the green. With the warm growing climate play could start early November as it continues to establish itself.
- All clubs will receive ongoing support from myself and NZBGA and the local greenkeeping Association.