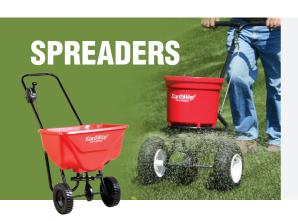

l use a product from Prebble seeds that is sprayed onto the sowed surface using a water pump and hosing. This product acts like a glue or polymer and will help seal the green and stop seed washing out.
- 4. Both clubs will receive a Program on how to grow in the green as fast as possible using both solid and liquid feeds, the correct irrigation and all the maintenance required leading up to the opening of the green. With the warm growing climate play could start early November as it continues to establish itself.
- All clubs will receive ongoing support from myself and NZBGA and the local greenkeeping Association.



Wairoa Bowling Club following Storm Damage from Cyclone Gabrielle showing surface after removing Silt and Mud.

## NOBLE-ADAMS

Spraying equipment specialists since 1981







### **NOZZLES**

#### **TEEJET AIXR11003VP**

A fantastic all around **low drift** nozzle, great for any broadcast sprayer application.





**AND MORE!** 

We carry a large range of sprayers, parts and accessories in our Christchurch store and can custom build to your requirements.







## **MATCHplay Liquid Nutrition**

Feature Products

MP ROOTS®. MP SAFE K® & MP BRILLIANCE

#### **MP ROOTS®**

Is the backbone of any MP Superior Liquids program. This root enhancing formulation is accompanied by a wide range of beneficial microbes and a rich organic complex, to replenish and feed soil biology and turf.

 Apply year round, to feed turf & soil microbes, and grow strong turf roots



#### MP SAFE K®

Delivers potassium (K) in citric form, conveniently through foliage or soil, and availa