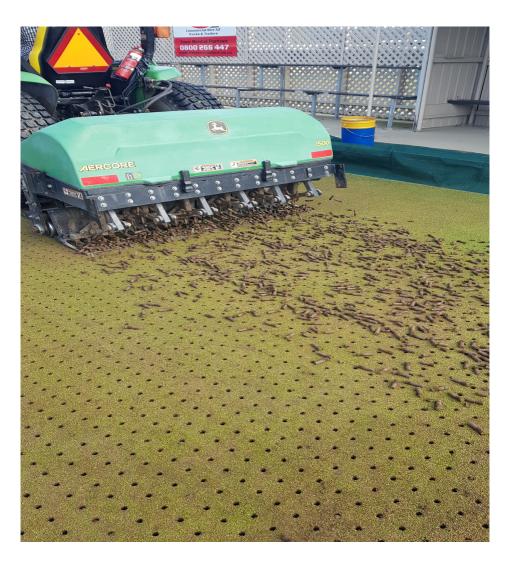

## WHITE LINE PAINTER WITH AIM ARM

Coring Bowling Gren with Aercore machine 16mm dia. cores and backfilled with dry soil.

Bowls New Zealand Greenkeeping executive ask that all clubs and greenkeepers support our sponsors as without them we would not be able to give you all the support you so richly deserve.

**AERATION OF GREEN** 