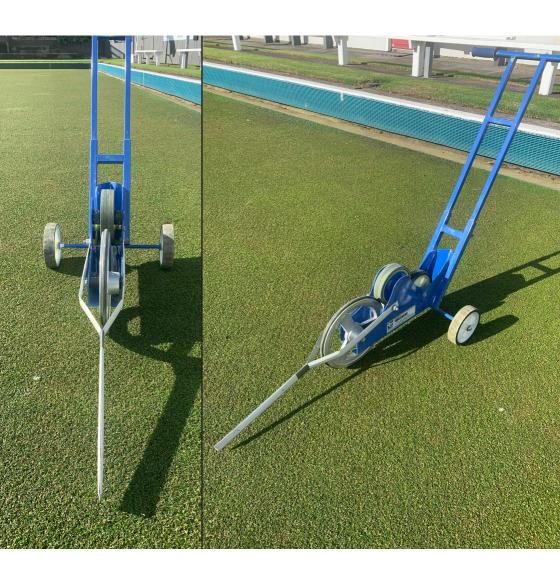

## WHITE LINE PAINTER WITH AIM ARM

Coring Bowling Gren with Aercore machine 16mm dia. cores and backfilled with dry soil.