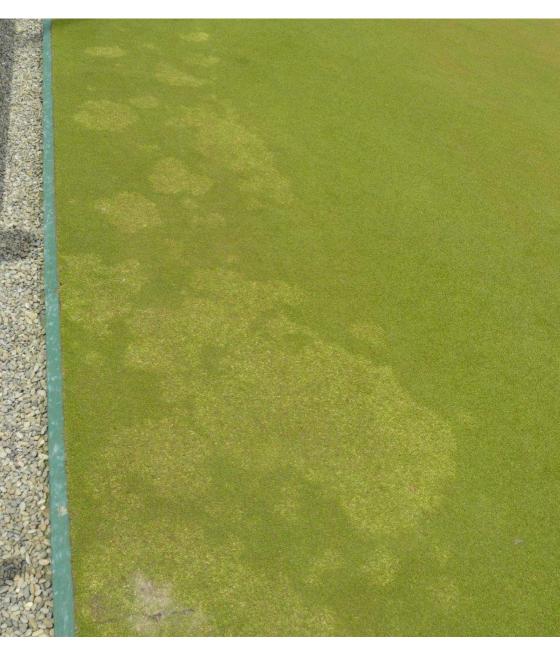

#### Starweed greens:

Treat slime early. Slime will prevent germination of seed and/or smother young plants

Monitor greens for disease (eg: Sclerotinia sp.).

From soil test results, apply potassic super if required

Starweed greens: watch disease activity especially for Rolf's disease. Avoid excessive soil or nitrogen top dressing during the playing season